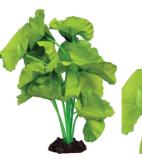

#### Amazon Broad Leaf

| Size        | Order No |
|-------------|----------|
| 20cm Small  | 24114    |
| 30cm Medium | 24124    |
| 40cm Large  | 24134    |
|             |          |