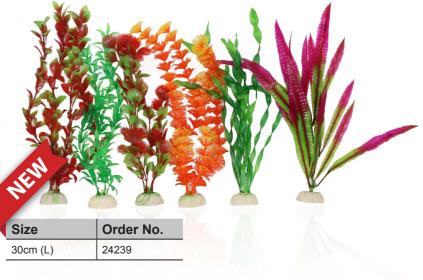

## **NEW PLASTIC PLANT PACKS**

Extra value multi packs

Plastic Plant, 6Pk, 20cm Order No. Size 20cm (S) 24237

Plastic Plant, 6Pk, 30cm