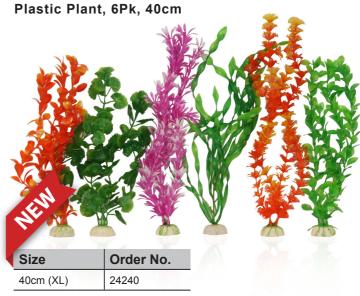

## **NEW PLASTIC PLANT PACKS**

Extra value multi packs

Plastic Plant, 6Pk, 20cm Order No. Size 20cm (S) 24237

Plastic Plant, 6Pk, 30cm