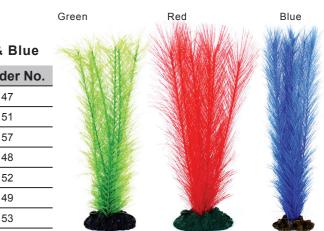

## MILFOIL

Fun and Funky, these self supporting, base weighted splashes of colour are a popular choice amongst new and old fish keepers alike. Sizes ranging from 20 to 40cm.

#### Available in Green, Red & Blue

| Colour        | Size        | Order |
|---------------|-------------|-------|
| Milfoil Green | 20cm Small  | 24147 |
| Milfoil Green | 30cm Medium | 24151 |
| Milfoil Green | 40cm Large  | 24157 |
| Milfoil Red   | 20cm Small  | 24148 |
| Milfoil Red   | 30cm Medium | 24152 |
| Milfoil Blue  | 20cm Small  | 24149 |
| Milfoil Blue  | 30cm Medium | 24153 |