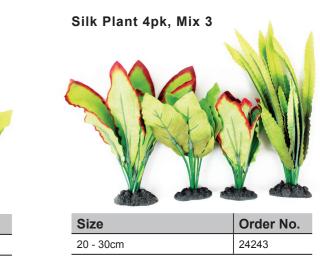

# Silk Plant 4pk, Mix 1 Size Order No. 24241 20 - 40cm

Mix of 24130, 24126, 24111 & 24116