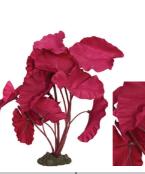

37











Plastic Plant, 6Pk, 30cm

# SILK PLANTS

The next best thing to natural....

They are beautifully replicating natural plants found in the wild.

These high quality silk plants are an easy and low maintenance way to create stunning natural looking aquascapes.

The small and naturally textured weighted bases ensure the plants are kept in place and are easy to cover over with a thin layer of aquarium gravel. Multi Pack options are also available.

- Stunning designs replicating some of natures best aquatic plants
- Diverse range of colours, shapes and sizes
- Multi Pack options available



**Tiger Lotus Green** 



Order No.

24253

24254

24255



| Size        | Order N |
|-------------|---------|
| 20cm Small  | 24262   |
| 30cm Medium | 24263   |
| 40cm Large  | 24264   |



Size

**Tiger Lotus Red** 

20cm Small

40cm Large

30cm Medium

Green/White Sword

Order No.

24115

24125

24135

| Size        | Order No. |
|-------------|-----------|
| 20cm Small  | 24265     |
| 30cm Medium | 24266     |
| 40cm Large  | 24267     |
|             |           |



Size 20cm Small 30cm Medium 24120 40cm Large 24130

Amazon Red

#### Amazon Broad Leaf



| Size        | Order No |
|-------------|----------|
| 20cm Small  | 24114    |
| 30cm Medium | 24124    |
| 40cm Large  | 24134    |
|             |          |

### SILK PLANTS



# Silk Plant 4pk, Mix 1 Size Order No. 24241 20 - 40cm

Mix of 24130, 24126, 24111 & 24116

#### Silk Plant 4pk, Mix 2



Mix of 24126, 24121, 24110 & 24113

## MILFOIL

Fun and Funky, these self supporting, base weighted splashes of colou