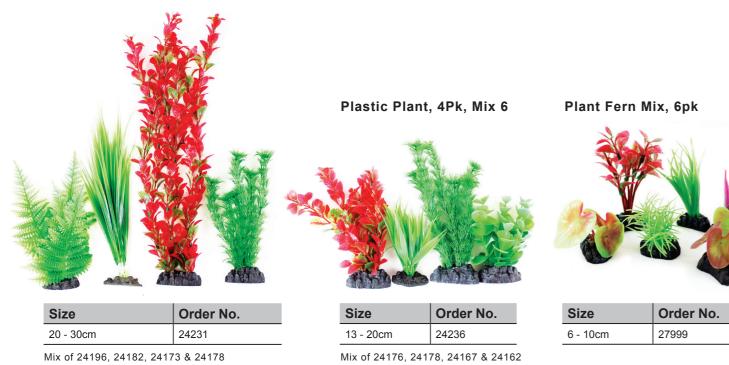

## **PLASTIC PLANT PACKS**

30cm 40cm

Plastic Plant, 4Pk, Mix 1

## **NEW PLASTIC PLANT PACKS**

Extra value multi packs

Plastic Plant, 6Pk, 20cm Order No. Size 20cm (S) 24237

Plastic Plant, 6Pk, 30cm