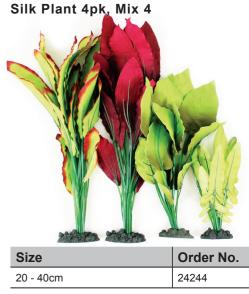

# Silk Plant 4pk, Mix 1 Size Order No. 24241 20 - 40cm

Mix of 24130, 24126, 24111 & 24116

#### Silk Plant 4pk, Mix 2

Mix of 24126, 24121, 24110 & 24113