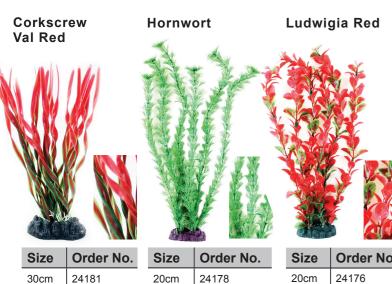

# **PLASTIC PLANTS**

With their small and discrete weighted bases, Aqua One plastic plants are an easy & eye catching way to add a splash of colour to your aquarium. Ranging in size from 20 to 68cm.

- Small and discrete weighted base
- High Quality retail packaging

|   | Order No. | Size | Order No. |
|---|-----------|------|-----------|
| I | 24178     | 20cm | 24176     |
| I | 24188     | 30cm | 24186     |
|   | 24198     | 40cm | 24196     |

| Size | Order No. |
|------|-----------|
| 68cm | 28073     |