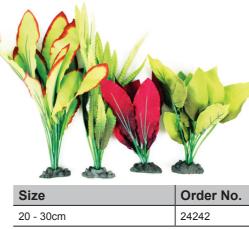

## **NEW PLASTIC PLANT PACKS**

Extra value multi packs

Plastic Plant, 6Pk, 20cm Order No. Size 20cm (S) 24237

Plastic Plant, 6Pk, 30cm