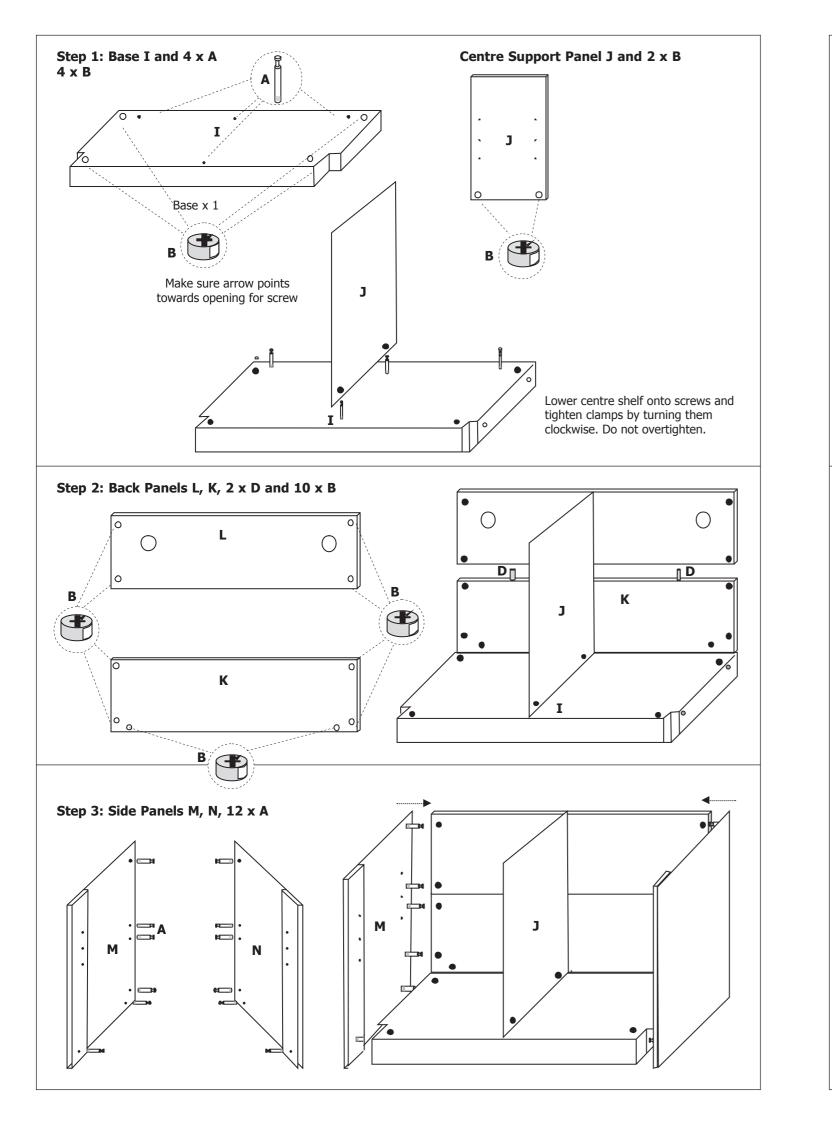

#### Step 6: Hood W, aquarium U and cabinet

Place aquarium **U** on top of cupboard by lifting it on from the back and sliding it forward.

### **VERY IMPORTANT: DO NOT REMOVE THE** POLYSTYRENE ATTACHED TO THE BOTTOM OF THE AQUARIUM!

Install Filter (see filter instructions for details)

Install Heater (see heater instructions for details)

Put glass tray **V** on top of aquarium.

Install reflector lighting (see lighting instructions

Slide hood **W** onto aquarium. Insert maintenance lid **X** into the hood.