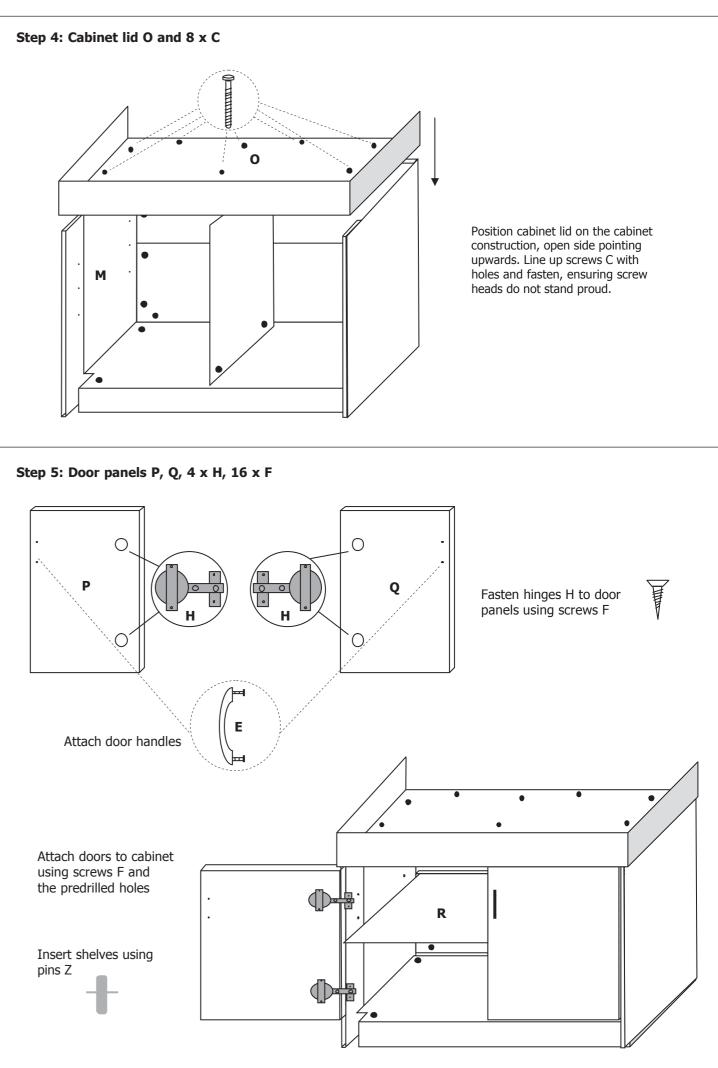

#### Step 6: Hood W, aquarium U and cabinet

Place aquarium **U** on top of cupboard by lifting it on from the back and sliding it forward.

### **VERY IMPORTANT: DO NOT REMOVE THE** POLYSTYRENE ATTACHED TO THE BOTTOM OF THE AQUARIUM!

Install Filter (see filter instructions for details)

Install Heater (see heater instructions for details)

Put glass tray **V** on top of aquarium.

Install reflector lighting (see lighting instructions

Slide hood **W** onto aquarium. Insert maintenance lid **X** into the hood.