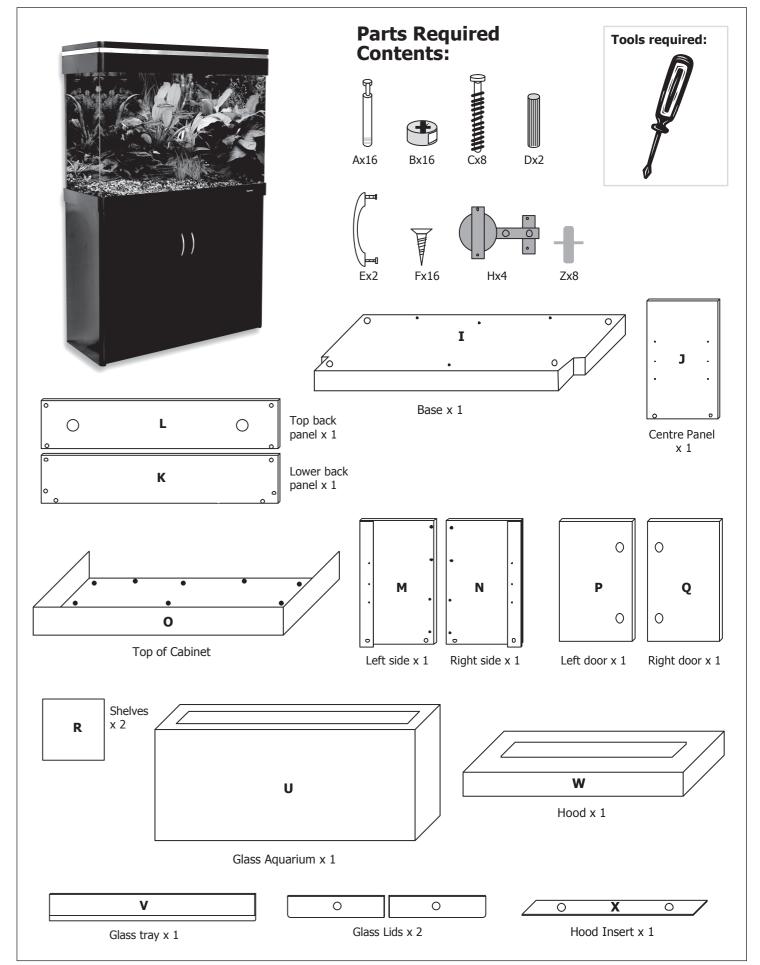

#### Step 6: Hood W, aquarium U and cabinet

Place aquarium **U** on top of cupboard by lifting it on from the back and sliding it forward.

### **VERY IMPORTANT: DO NOT REMOVE THE** POLYSTYRENE ATTACHED TO THE BOTTOM OF THE AQUARIUM!

Install Filter (see filter instructions for details)

Install Heater (see heater instructions for details)

Put glass tray **V** on top of aquarium.

Install reflector lighting (see lighting instructions

Slide hood **W** onto aquarium. Insert maintenance lid **X** into the hood.