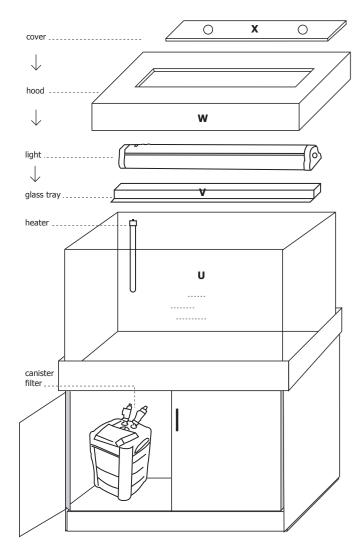

#### Step 6: Hood W, aquarium U and cabinet

Place aquarium **U** on top of cupboard by lifting it on from the back and sliding it forward.

### **VERY IMPORTANT: DO NOT REMOVE THE** POLYSTYRENE ATTACHED TO THE BOTTOM OF THE AQUARIUM!

Install Filter (see filter instructions for details)

Install Heater (see heater instructions for details)

Put glass tray **V** on top of aquarium.

Install reflector lighting (see lighting instructions

Slide hood **W** onto aquarium. Insert maintenance lid **X** into the hood.