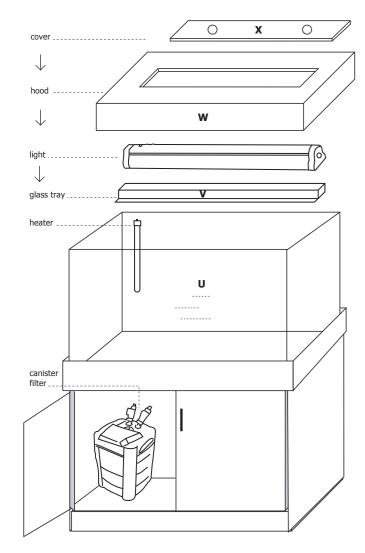

#### Step 6: Hood W, aquarium U and cabinet

Place aquarium **U** on top of cupboard by lifting it on from the back and sliding it forward.

## **VERY IMPORTANT: DO NOT REMOVE THE** POLYSTYRENE ATTACHED TO THE BOTTOM OF THE AQUARIUM!

Install Filter (see filter instructions for details)

Install Heater (see heater instructions for details)

Put glass tray **V** on top of aquarium.

Install reflector lighting (see lighting instructions

Slide hood **W** onto aquarium. Insert maintenance lid **X** into the hood.