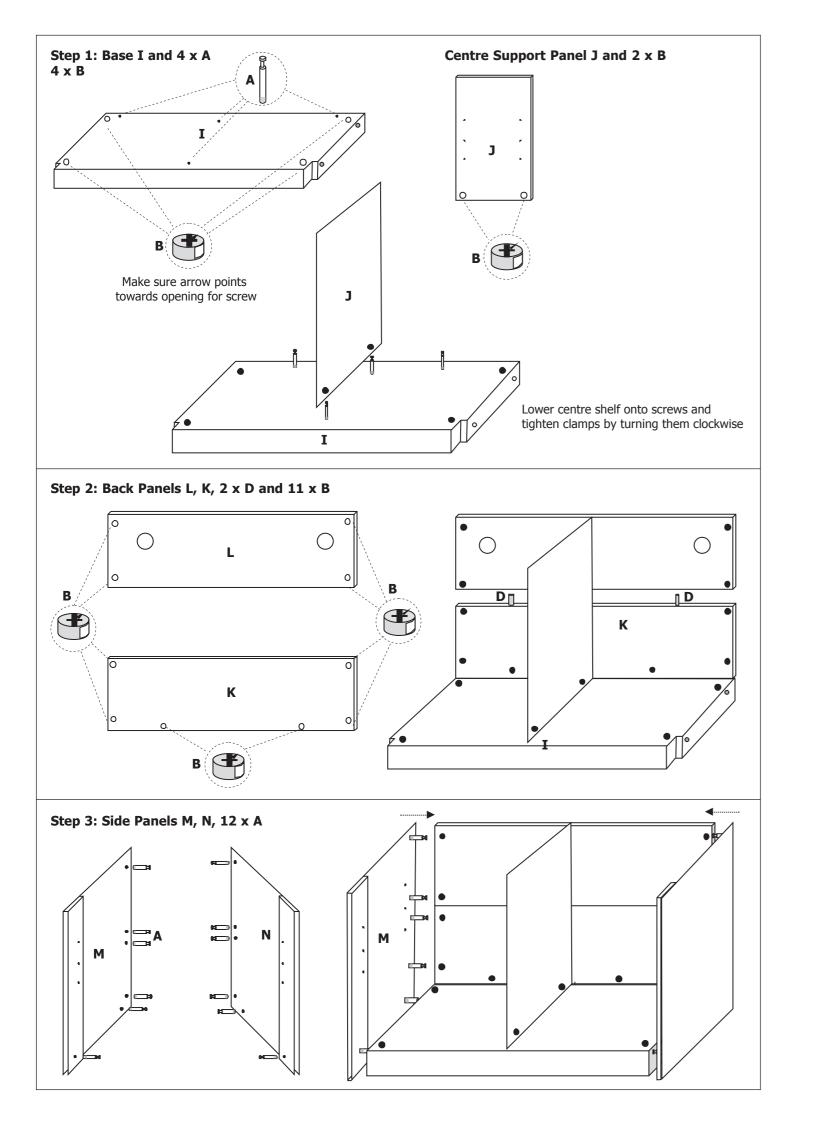

is recommended that you use an Aqua One Scraper or Magnetic Cleaner (available from your local Aqua One dealer).

Cabinet and Hood: The use of a damp cloth is recommended, do not use any detergents or harsh chemicals to clean the cabinet and hood as damage may occur.

Precision Manufactured in the P.R.C. Distributed in New Zealand by: Designed in Australia by Aqua One Distributed in Australia by: Kong's (Aust.) Pty. Limited 48 Williamson Rd. Ingleburn. 2565 NSW Australia.

Kong's (NZ) Limited 52 Glenlyon Avenue. Greerton. Tauranga New Zealand.

Distributed in the UK by: Kong's (UK) Ltd. C/O Aqua Pacific UK Ltd. PO Box 268 Romsey Hampshire S051 0WW United Kingdom

® Aqua One and Kong's are registered trademarks. www.aquaone.com.au. © Aqua One 2004

# Regal 80 **Assembly instructions**