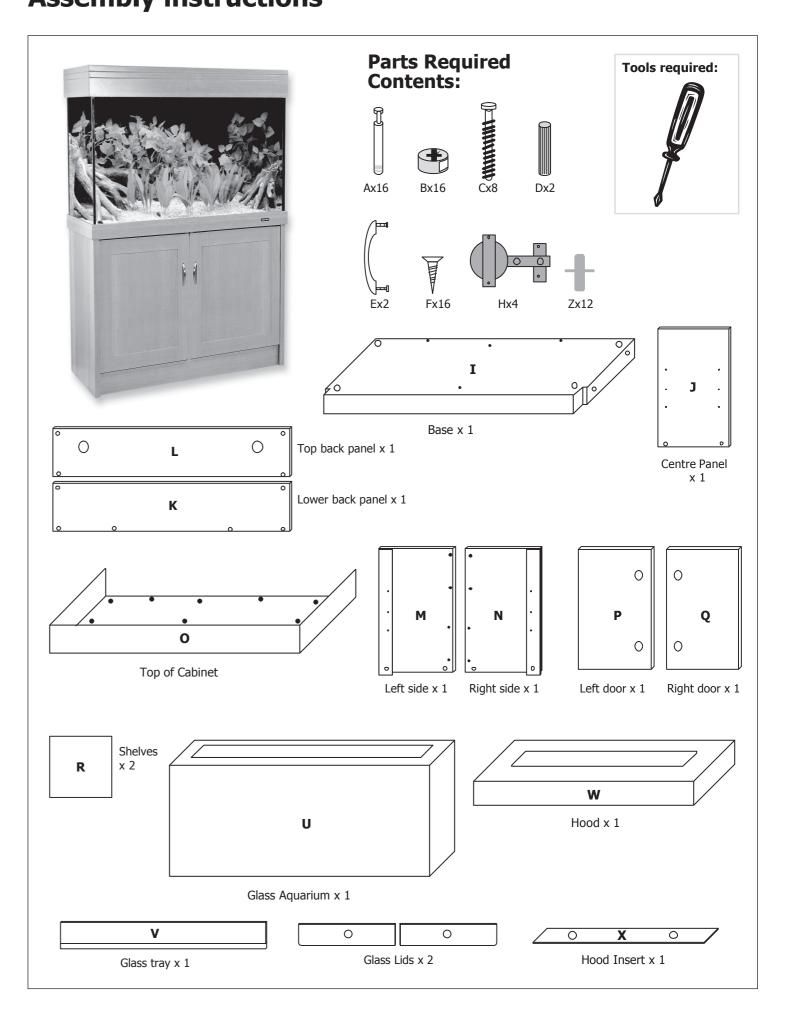

t is recommended that you use an Aqua One Scraper or Magnetic Cleaner (available from your local Aqua One dealer).

Cabinet and Hood: The use of a damp cloth is recommended, do not use any detergents or harsh chemicals to clean the cabinet and hood as damage may occur.

Precision Manufactured in the P.R.C. Distributed in New Zealand by: Designed in Australia by Aqua One Distributed in Australia by: Kong's (Aust.) Pty. Limited 48 Williamson Rd. Ingleburn. 2565 NSW Australia.

Kong's (NZ) Limited 52 Glenlyon Avenue. Greerton. Tauranga New Zealand.

Distributed in the UK by: Kong's (UK) Ltd. C/O Aqua Pacific UK Ltd. PO Box 268 Romsey Hampshire S051 0WW United Kingdom

® Aqua One and Kong's are registered trademarks. www.aquaone.com.au. © Aqua One 2004

# Regal 80 **Assembly instructions**