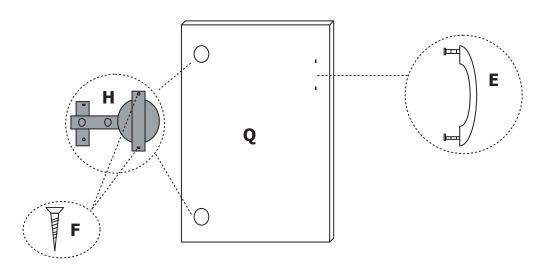

Step 2: Install Panels O, P to K (b) and lock. Then use parts C x 6 to lock P, N, O

Step 4: Install the shelf. Use panel M. Use parts I x 4.

Step 5: Fasten hinges to the door panel using screws (F). Attach the door handle. Use panel Q. Use parts  $H \times 2$ ,  $F \times 4$ ,  $E \times 1$ .