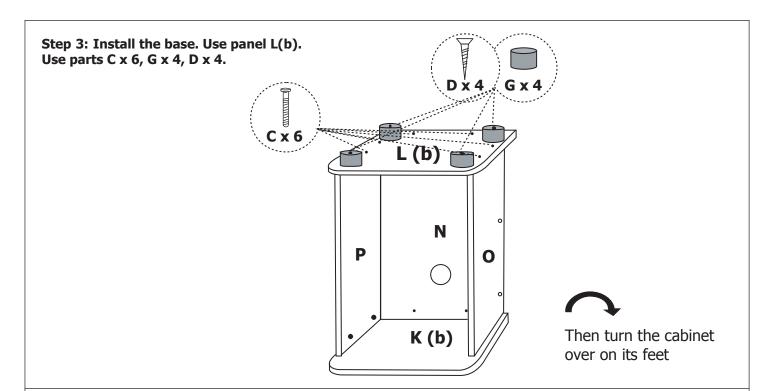

Step 2: Install Panels O, P to K (b) and lock. Then use parts C x 6 to lock P, N, O

Step 4: Install the shelf. Use panel M. Use parts I x 4.

Step 5: Fasten hinges to the door panel using screws (F). Attach the door handle. Use panel Q. Use parts  $H \times 2$ ,  $F \times 4$ ,  $E \times 1$ .