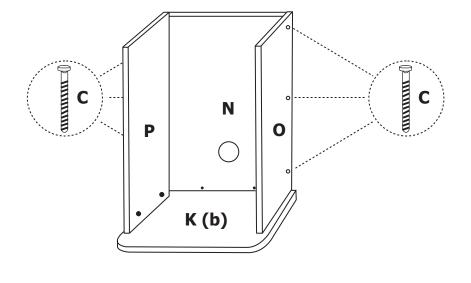

Step 2: Install Panels O, P to K (b) and lock. Then use parts C x 6 to lock P, N, O

Step 4: Install the shelf. Use panel M. Use parts I x 4.

Step 5: Fasten hinges to the door panel using screws (F). Attach the door handle. Use panel Q. Use parts  $H \times 2$ ,  $F \times 4$ ,  $E \times 1$ .