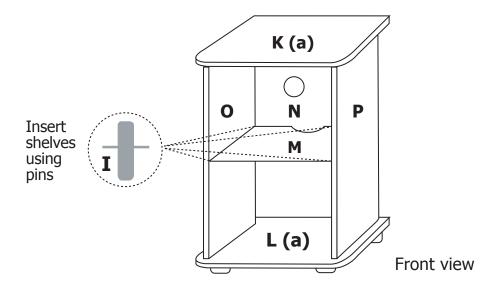

Step 2: Install Panels O, P to K (b) and lock. Then use parts C x 6 to lock P, N, O

Step 4: Install the shelf. Use panel M. Use parts I x 4.

Step 5: Fasten hinges to the door panel using screws (F). Attach the door handle. Use panel Q. Use parts  $H \times 2$ ,  $F \times 4$ ,  $E \times 1$ .