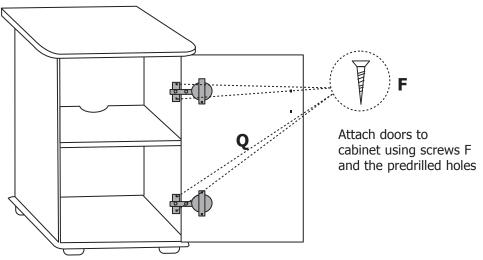

Step 6: Attach door Q to cabinet using screws F into the predrilled holes. Use parts F x 4.

Your cabinet is now complete.