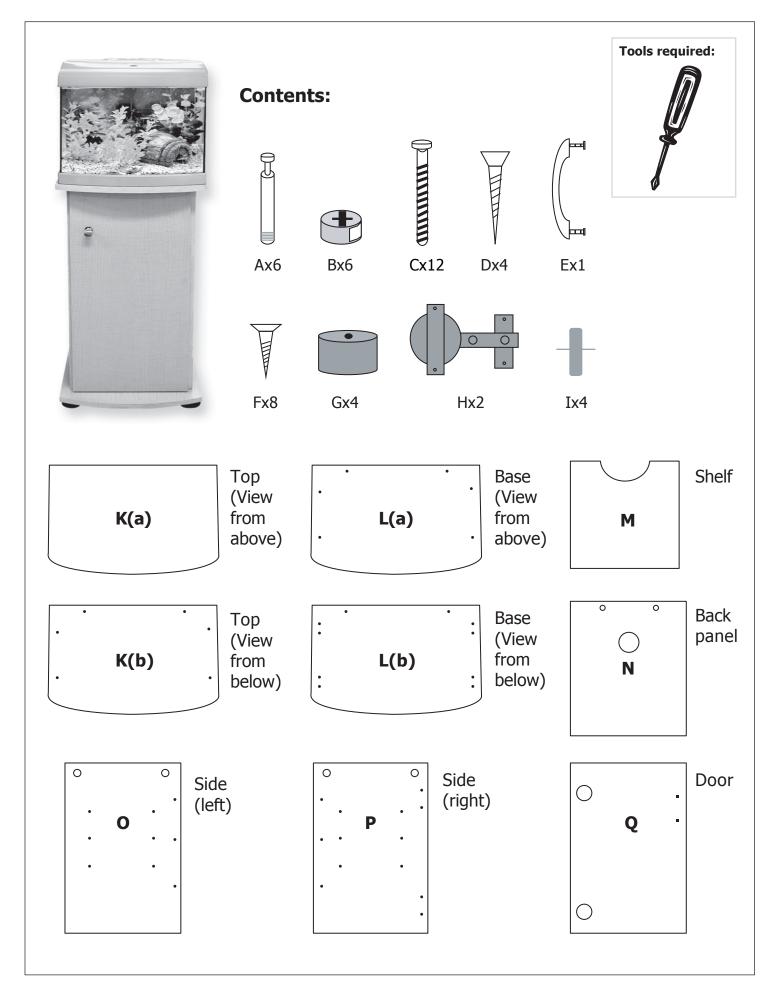

## **Cabinet Assembly Instructions**



## **AquaStart 500**



Step 1: Use panels K(b), N, O, P. Use parts A  $\times$  6, B  $\times$  6. Install the screws A  $\times$  6 to panel K(b) and locking nuts B  $\times$  6 to panels N, O, P, then attach the back panel N to K (b) and lock.



Step 2: Install Panels O, P to K (b) and lock. Then use parts C x 6 to lock P, N, O





Step 4: Install the shelf. Use panel M. Use parts I x 4.



Step 5: Fasten hinges to the door panel using screws (F). Attach the door handle. Use panel Q. Use parts  $H \times 2$ ,  $F \times 4$ ,  $E \times 1$ .



Step 6: Attach door Q to cabinet using screws F into the predrilled holes. Use parts F x 4.



Your cabinet is now complete.



## **Important Notice**

It is absolutely imperative that you ensure this cabinet and aquarium is installed upon level flooring. It is also