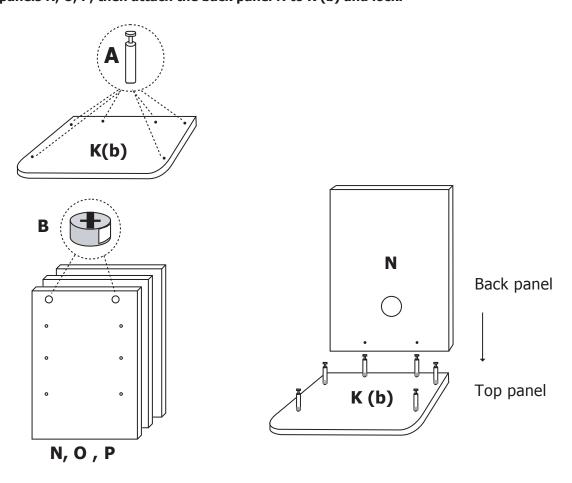

## **AquaStart 500**

Step 1: Use panels K(b), N, O, P. Use parts A  $\times$  6, B  $\times$  6. Install the screws A  $\times$  6 to panel K(b) and locking nuts B  $\times$  6 to panels N, O, P, then attach the back panel N to K (b) and lock.