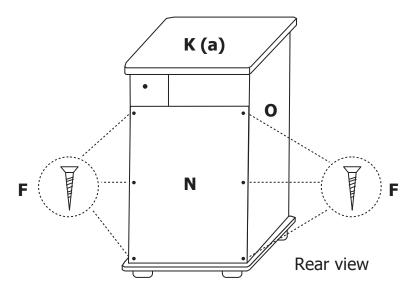

Step 2: Install feet. Use parts G x 4, D x 4.

Step 3: Install the back panel. Use panel N. Use parts F x 6.

Step 4: Install the shelf. Use panel M. Use parts I x 4.

Step 5: Fasten hinges to the door panel using screws (F). Attach the door handle. Use panel Q. Use parts  $H \times 2$ ,  $F \times 2$ ,  $E \times 1$ .