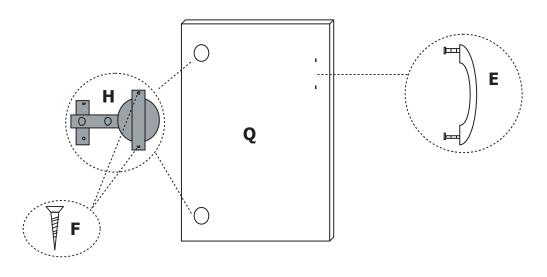

Step 2: Install feet. Use parts G x 4, D x 4.

Step 3: Install the back panel. Use panel N. Use parts F x 6.

Step 4: Install the shelf. Use panel M. Use parts I x 4.

Step 5: Fasten hinges to the door panel using screws (F). Attach the door handle. Use panel Q. Use parts  $H \times 2$ ,  $F \times 2$ ,  $E \times 1$ .