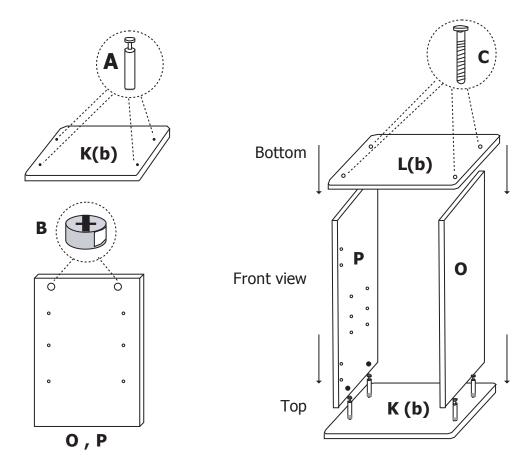

Step 2: Install feet. Use parts G x 4, D x 4.

Step 3: Install the back panel. Use panel N. Use parts F x 6.

Step 4: Install the shelf. Use panel M. Use parts I x 4.

Step 5: Fasten hinges to the door panel using screws (F). Attach the door handle. Use panel Q. Use parts  $H \times 2$ ,  $F \times 2$ ,  $E \times 1$ .