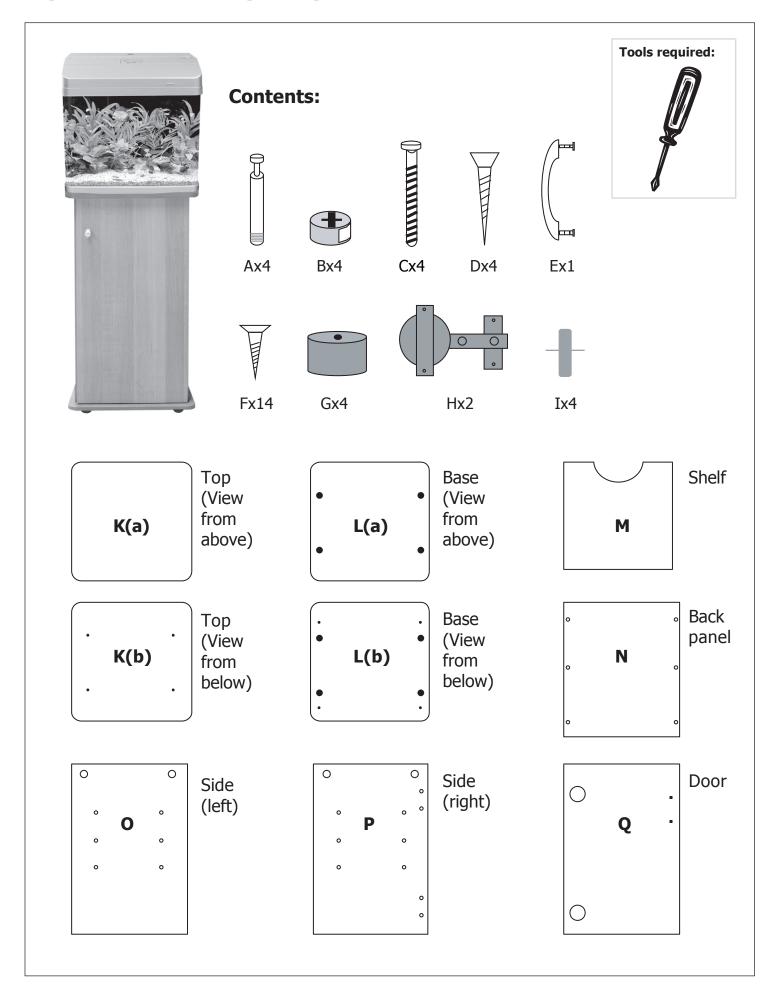

## **AquaStart 320, AquaStyle 126/380/510**

Step 1: Install the locking nuts & screws. Attach sides to top K(b) and Base L(b). Use panels K(b), L(b), O, P. Use parts A  $\times$  4, B  $\times$  4, C  $\times$  4