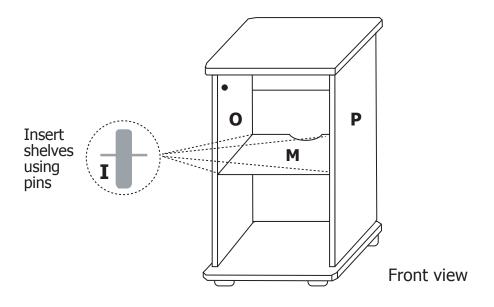

Step 2: Install feet. Use parts G x 4, D x 4.

Step 3: Install the back panel. Use panel N. Use parts F x 6.

Step 4: Install the shelf. Use panel M. Use parts I x 4.

Step 5: Fasten hinges to the door panel using screws (F). Attach the door handle. Use panel Q. Use parts  $H \times 2$ ,  $F \times 2$ ,  $E \times 1$ .