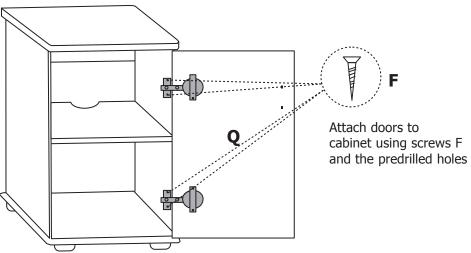

Step 6: Attach door Q to cabinet using screws F into the predrilled holes. Use parts F x 4.