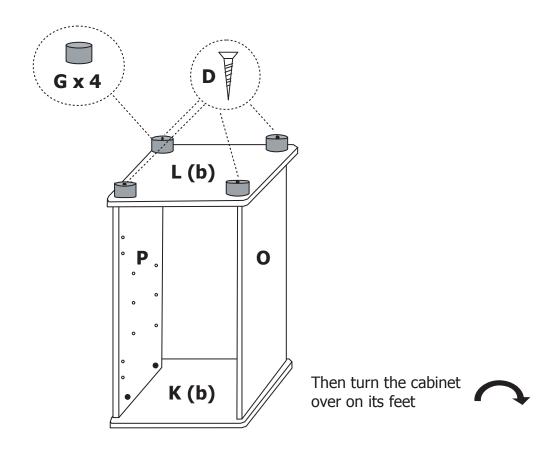

Step 2: Install feet. Use parts G x 4, D x 4.

Step 3: Install the back panel. Use panel N. Use parts F x 6.

Step 4: Install the shelf. Use panel M. Use parts I x 4.

Step 5: Fasten hinges to the door panel using screws (F). Attach the door handle. Use panel Q. Use parts  $H \times 2$ ,  $F \times 2$ ,  $E \times 1$ .