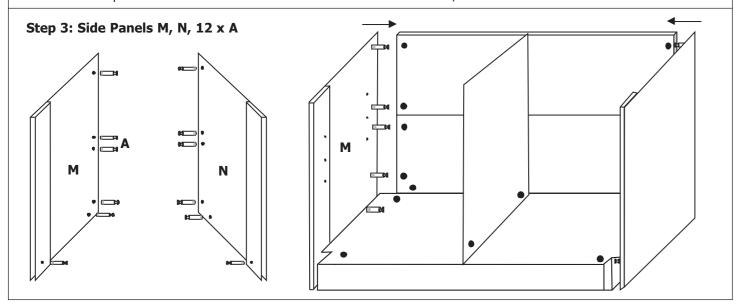

(available from your local Aqua One dealer).

Cabinet and Hood: The use of a damp cloth is recommended, do not use any detergents or harsh chemicals to clean the cabinet and hood as damage may occur.

Precision Manufactured in the P.R.C. Distributed in New Zealand by: Designed in Australia by Aqua One Distributed in Australia by: Kong's (Aust.) Pty. Limited 48 Williamson Rd. Ingleburn. 2565 NSW Australia.

Kong's (NZ) Limited 52 Glenlyon Avenue. Greerton. Tauranga New Zealand.

Distributed in the UK by: Kong's (UK) Ltd. C/O Aqua Pacific UK Ltd. PO Box 268 Romsey Hampshire S051 0WW United Kingdom

® Aqua One and Kong's are registered trademarks. www.aquaone.com.au. © Aqua One 2004 Instruction version:- 22/02/2008

# Regency 100

## Aqua One<sup>®</sup>

### **Assembly instructions**