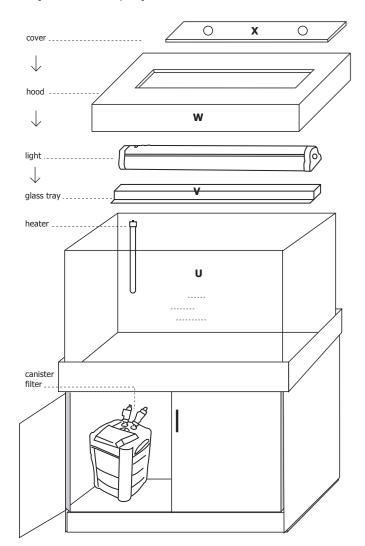

#### Step 6: Hood W, aquarium U and cabinet

Place aquarium **U** on top of cupboard by lifting it on from the back and sliding it forward.

#### **VERY IMPORTANT: DO NOT REMOVE THE** POLYSTYRENE ATTACHED TO THE BOTTOM OF THE AQUARIUM!

Install Filter (see filter instructions for details)

Install Heater (see heater instructions for details)

Put glass tray **V** on top of aquarium.

Install reflector lighting (see lighting instructions

Slide hood **W** onto aquarium. Insert maintenance lid **X** into the hood.