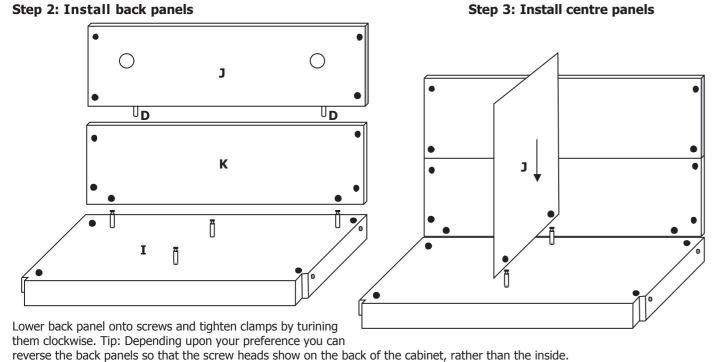

r (available from your local Aqua One dealer).

Cabinet and Hood: The use of a damp cloth is recommended, do not use any detergents or harsh chemicals to clean the cabinet and hood as damage may occur.

Precision Manufactured in the P.R.C. Distributed in New Zealand by: Designed in Australia by Aqua One Distributed in Australia by: Kong's (Aust.) Pty. Limited 48 Williamson Rd. Ingleburn. 2565 NSW Australia.

Kong's (NZ) Limited 52 Glenlyon Avenue. Greerton. Tauranga New Zealand.

Distributed in the UK by: Kong's (UK) Ltd. C/O Aqua Pacific UK Ltd. PO Box 268 Romsey Hampshire S051 0WW United Kingdom

® Aqua One and Kong's are registered trademarks. www.aquaone.com.au. © Aqua One 2004 Instruction version:- 22/02/2008

# Regency 100

## Aqua One<sup>®</sup>

### **Assembly instructions**