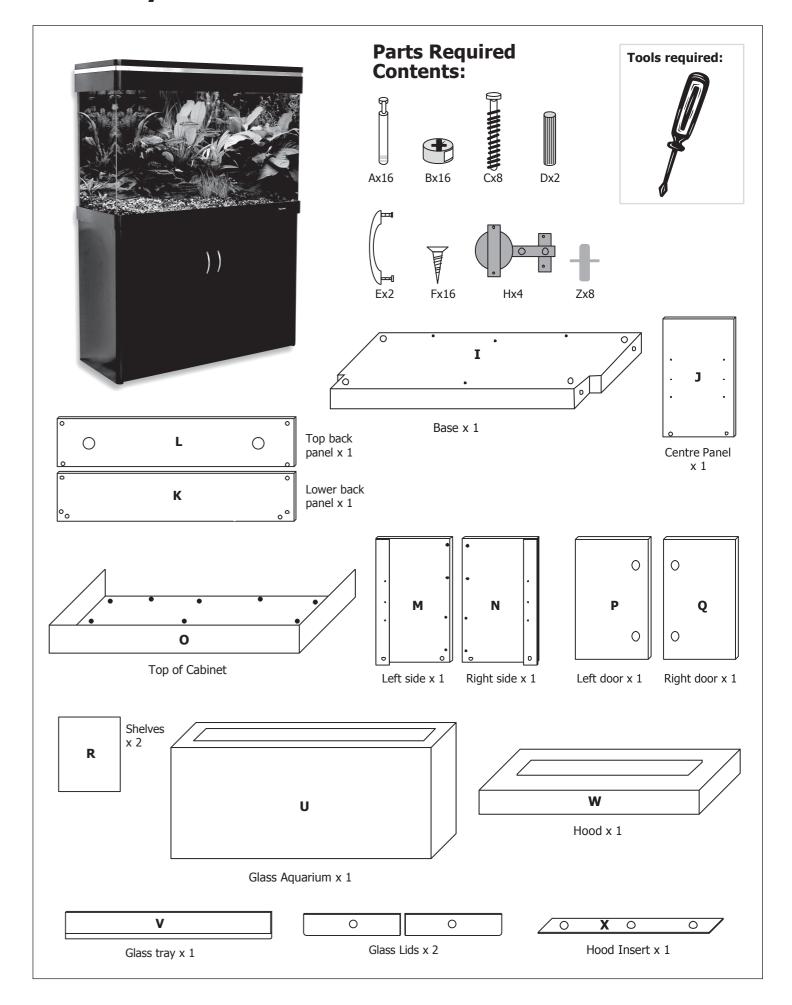

eaner (available from your local Aqua One dealer).

Cabinet and Hood: The use of a damp cloth is recommended, do not use any detergents or harsh chemicals to clean the cabinet and hood as damage may occur.

Precision Manufactured in the P.R.C. Distributed in New Zealand by: Designed in Australia by Aqua One Distributed in Australia by: Kong's (Aust.) Pty. Limited 48 Williamson Rd. Ingleburn. 2565 NSW Australia.

Kong's (NZ) Limited 52 Glenlyon Avenue. Greerton. Tauranga New Zealand.

Distributed in the UK by: Kong's (UK) Ltd. C/O Aqua Pacific UK Ltd. PO Box 268 Romsey Hampshire S051 0WW United Kingdom

® Aqua One and Kong's are registered trademarks. www.aquaone.com.au. © Aqua One 2004 Instruction version:- 22/02/2008

# Regency 100

## Aqua One<sup>®</sup>

### **Assembly instructions**