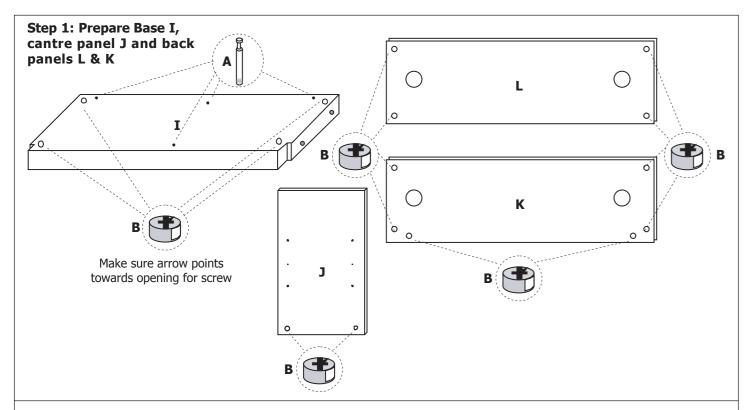

ner (available from your local Aqua One dealer).

Cabinet and Hood: The use of a damp cloth is recommended, do not use any detergents or harsh chemicals to clean the cabinet and hood as damage may occur.

Precision Manufactured in the P.R.C. Distributed in New Zealand by: Designed in Australia by Aqua One Distributed in Australia by: Kong's (Aust.) Pty. Limited 48 Williamson Rd. Ingleburn. 2565 NSW Australia.

Kong's (NZ) Limited 52 Glenlyon Avenue. Greerton. Tauranga New Zealand.

Distributed in the UK by: Kong's (UK) Ltd. C/O Aqua Pacific UK Ltd. PO Box 268 Romsey Hampshire S051 0WW United Kingdom

® Aqua One and Kong's are registered trademarks. www.aquaone.com.au. © Aqua One 2004 Instruction version:- 22/02/2008

# Regency 100

## Aqua One<sup>®</sup>

### **Assembly instructions**